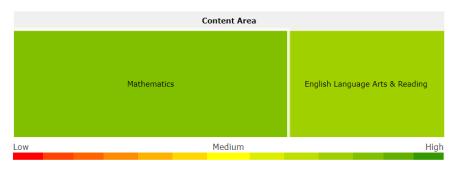

## Here is how our district performed on the NW1 benchmark tests for students in 1st-6th grade:

| Content Area                    | Keys | Documents ▼ | Passed | Passed (%) |
|---------------------------------|------|-------------|--------|------------|
| Mathematics                     | 6    | 346         | 281    | 81%        |
| English Language Arts & Reading | 5    | 199         | 145    | 73%        |